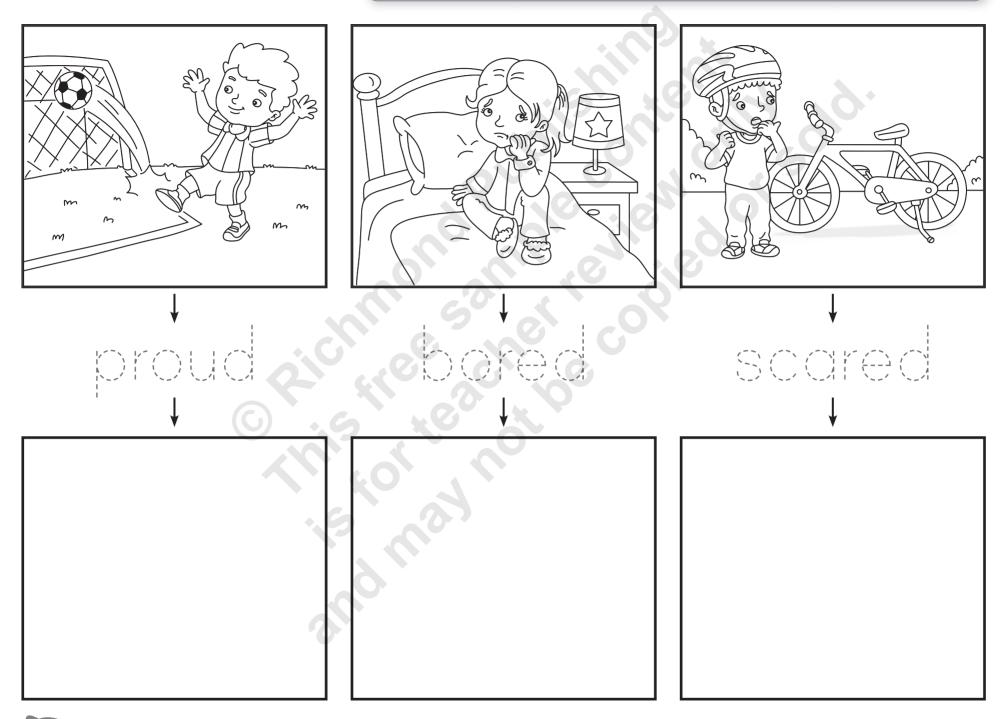

## Trace, draw and color.

Students point to the pictures and identify how the children feel. Next, they trace the words and draw themselves in situations where they feel the same way. Finally, they color the pictures.