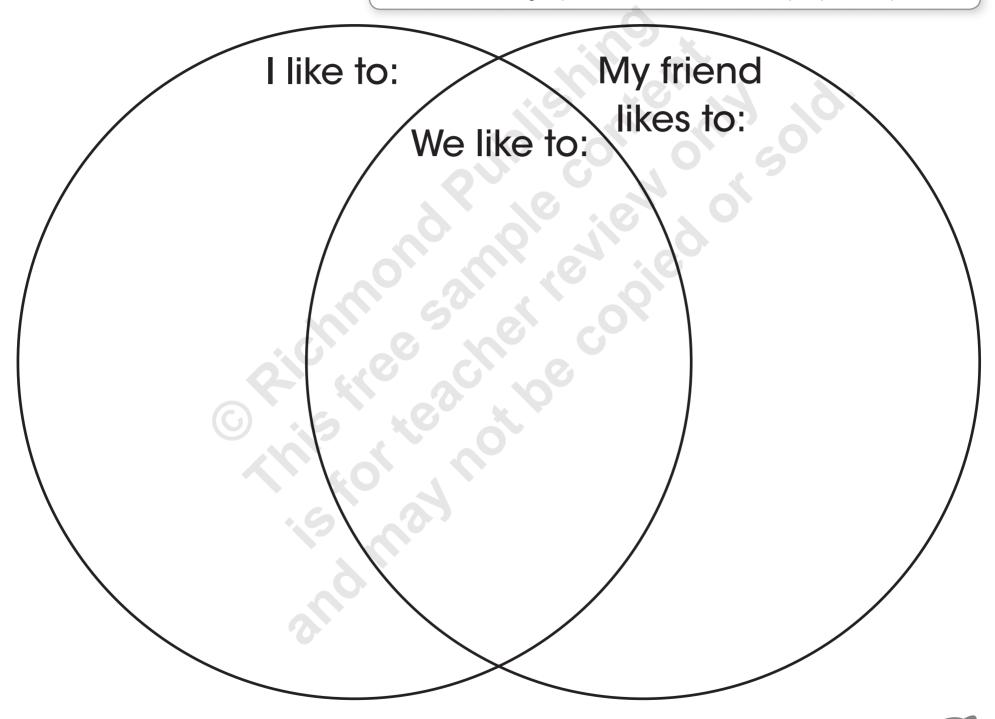

## Draw and color.

Students draw in the left section a picture of something they like to do on weekends. Then they draw in the right section something their friend likes to do on weekends. Next, they draw in the middle something they both like to do on weekends. Finally, they color the pictures.